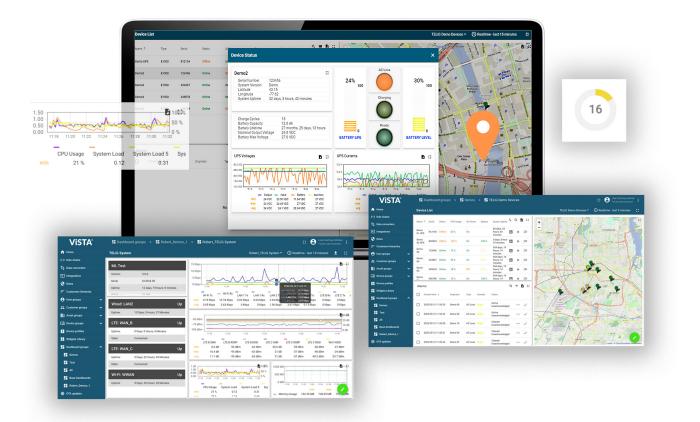

- Define Relationships: provision devices/assets and define relationships between them and customers
- Visualize Data: analytical and operational data dashboards provide vital information at a glance
- Handle Complex Events: trigger alarms, analyze incoming telemetry, and enable specific actions based on usecase rule chains

- Build Workflows based on device life-cycle events / Time of Day
- Remote Control: secure remote connections to control assets
- Push Data to other systems
- Map Assets with GPS data

May, 2023