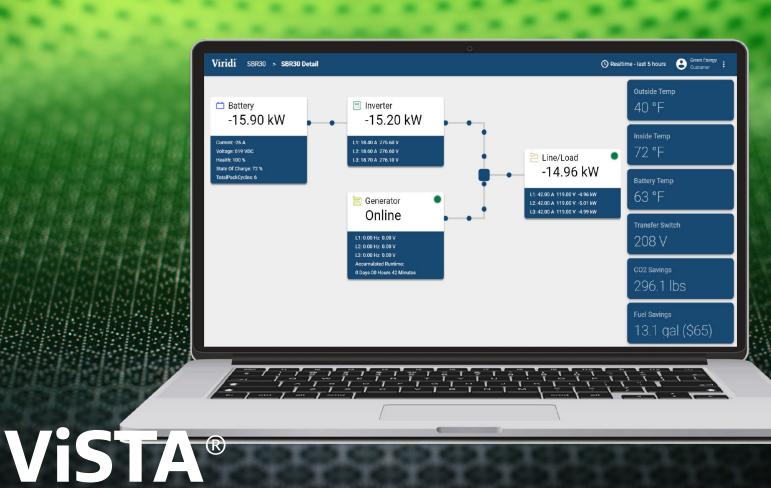

# Manage your applications with confidence so your infrastructure can scale with ease.\*

**Display and control** key operating functions of the battery management system such as: *temperature, voltage, and synchronization with generators* 

**Get push notifications** and set alarms to remotely monitor and troubleshoot your assets for maximum uptime

#### **Design dynamic and responsive dashboards** that produce customized reports based on only the information you need to stay completely sustainable

\*With the VCom 1500 Proprietary Computing System and Communication Device