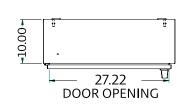

#### **PHYSICAL PARAMETERS**

- Waterproof steel casing
- Enclosure NEMA Type 3R
- Weight: 125kg (275lbs)

TOP

воттом