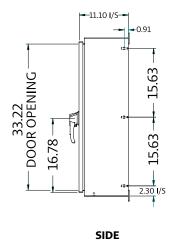

#### **PHYSICAL PARAMETERS**

- Waterproof steel casing
- Enclosure NEMA Type 3R
- Weight: 125kg (275lbs)

TOP

воттом