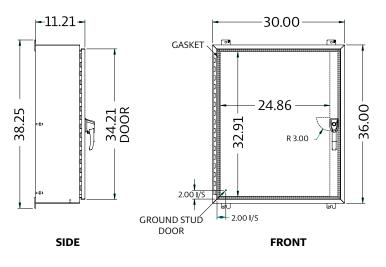

#### **PHYSICAL PARAMETERS**

- Waterproof steel casing
- Enclosure NEMA Type 3R
- Weight: 125kg (275lbs)

TOP

воттом