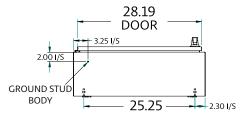

#### **PHYSICAL PARAMETERS**

- Waterproof steel casing
- Enclosure NEMA Type 3R
- Weight: 125kg (275lbs)

TOP

воттом