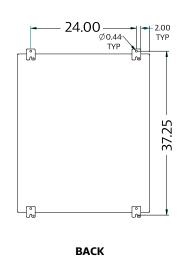

#### **PHYSICAL PARAMETERS**

- Waterproof steel casing
- Enclosure NEMA Type 3R
- Weight: 125kg (275lbs)

TOP

воттом