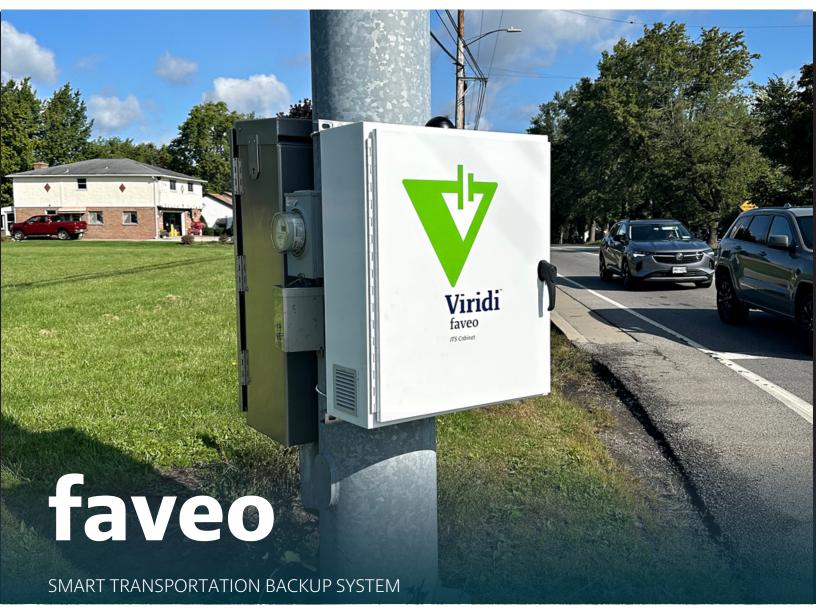

# Resilient power management

#### **KEY BENEFITS**

- Instantaneous backup in .o2 seconds
- Improves public safety and security
- Reduces labor costs of controlling or resetting intersection
- Remote-monitoring and full telematics to support data-sharing and alerts
- Built to operate in extreme temperatures

#### **PHYSICAL PARAMETERS**

- Waterproof steel casing
- Enclosure NEMA Type 3R
- Weight: 125kg (275lbs)

TOP

воттом